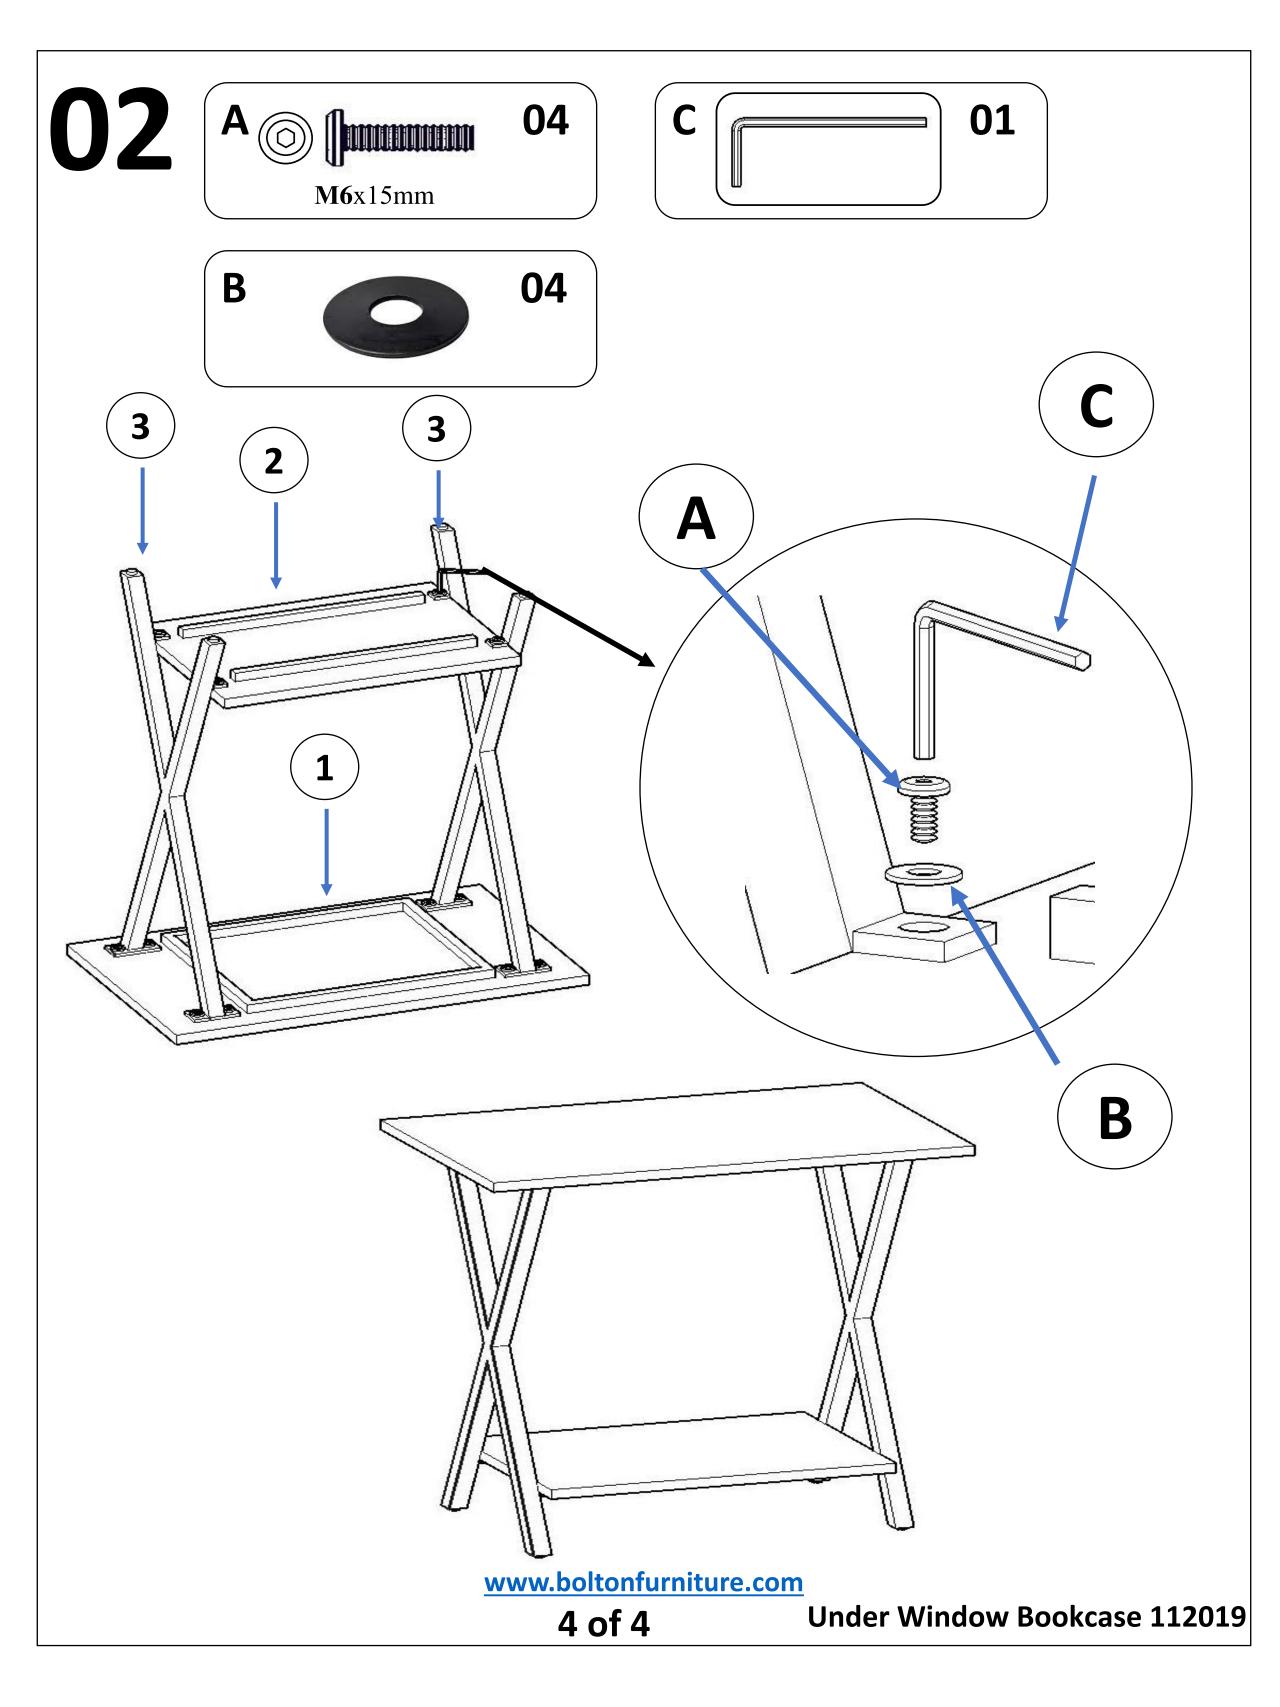

## **ASSEMBLY INSTRUCTION**

## **Under Window Bookcase**



## **REPLACEMENT PARTS**

Please do not contact the company purchased from as we can help you faster. Order replacement parts and hardware at " <a href="www.boltonfurniture.com">www.boltonfurniture.com</a> "



. Use of power tool to assemble this product will invalidate any claim and damage this product making it unsafe!!!

. Please assemble on a clean soft surface to avoid damage.



**Tools Included** 



www.boltonfurniture.com

1 of 4

**Under Window Bookcase 112019** 

## **Part List – Bookcase**



Identifying the Hardware -Identify the hardware using the illustrations below.



www.boltonfurniture.com