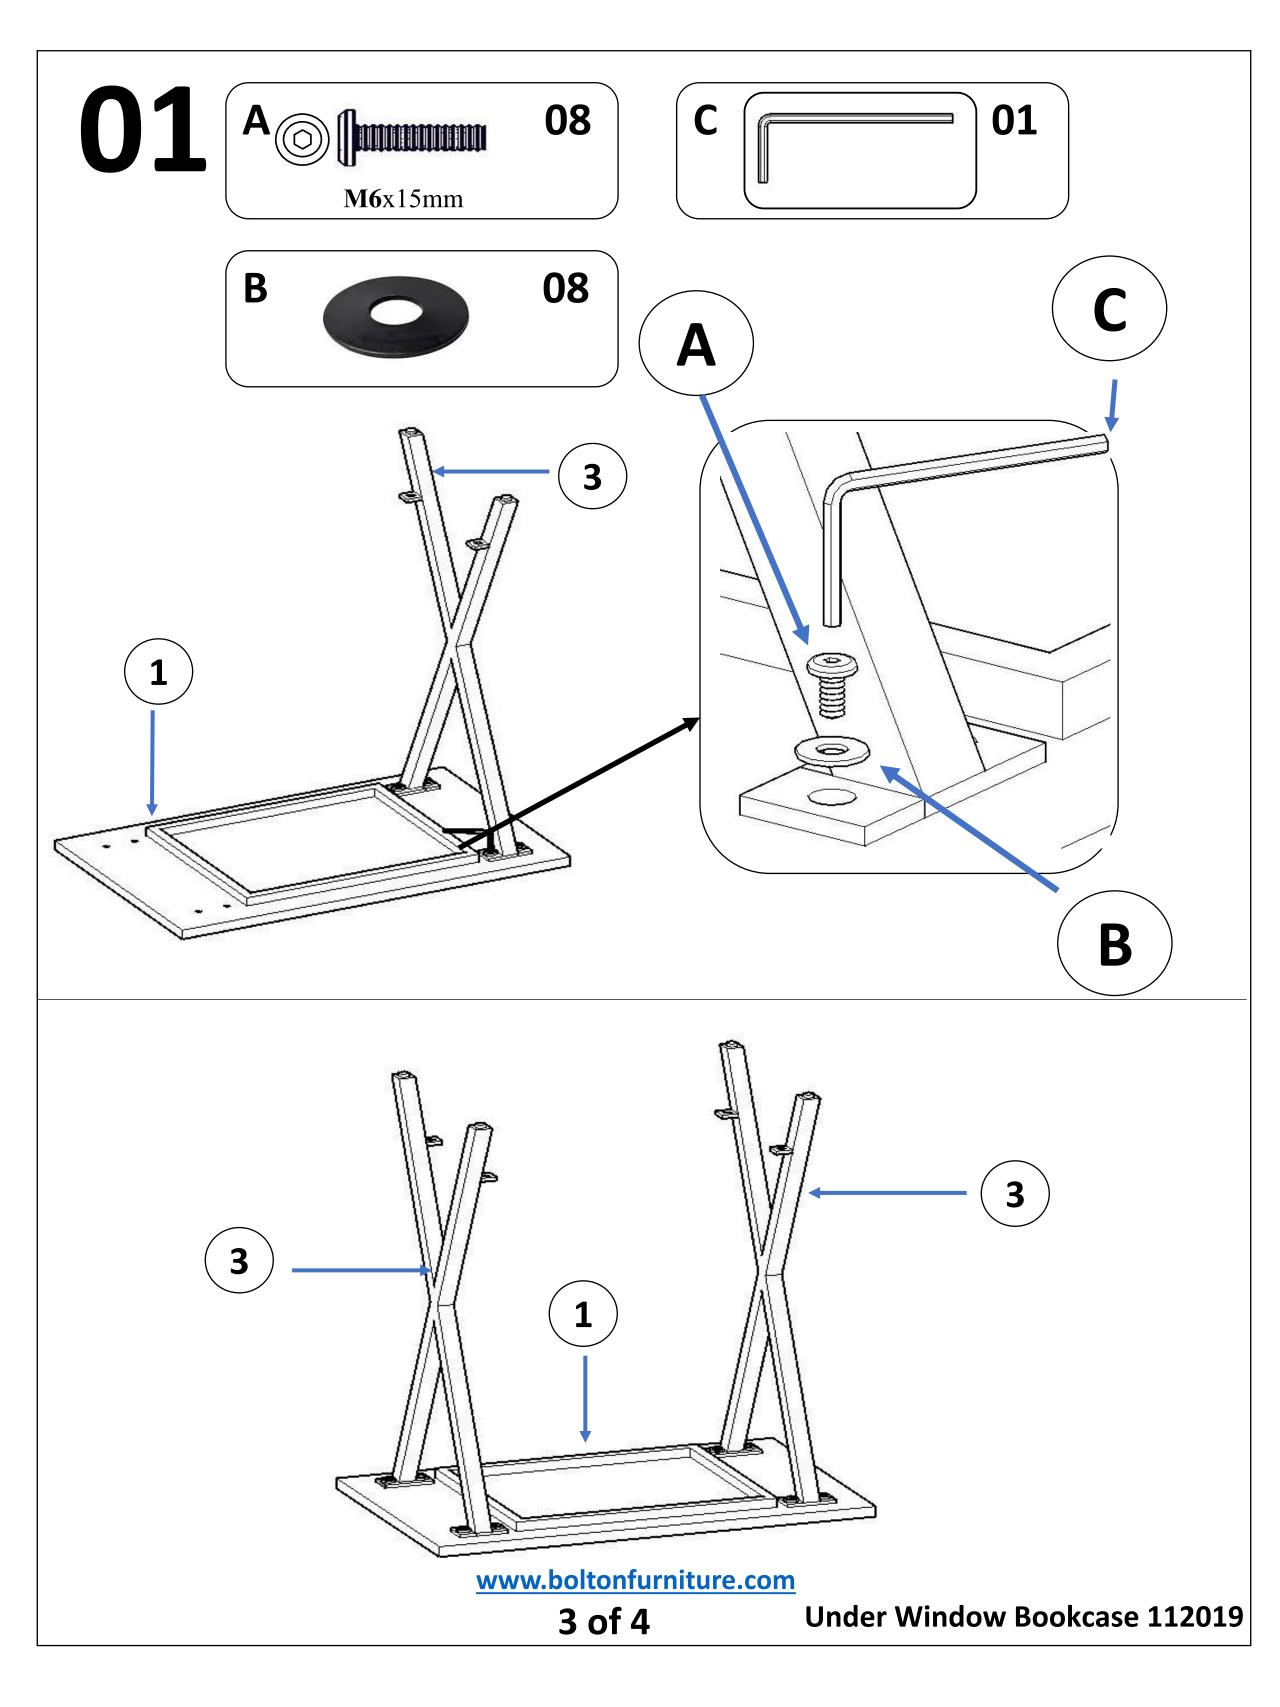

## **ASSEMBLY INSTRUCTION**

## **Under Window Bookcase**



## **REPLACEMENT PARTS**

Please do not contact the company purchased from as we can help you faster. Order replacement parts and hardware at " <a href="www.boltonfurniture.com">www.boltonfurniture.com</a> "



. Use of power tool to assemble this product will invalidate any claim and damage this product making it unsafe!!!

. Please assemble on a clean soft surface to avoid damage.



**Tools Included** 



www.boltonfurniture.com

1 of 4

**Under Window Bookcase 112019** 

## **Part List – Bookcase**



Identifying the Hardware -Identify the hardware using the illustrations below.



www.boltonfurniture.com