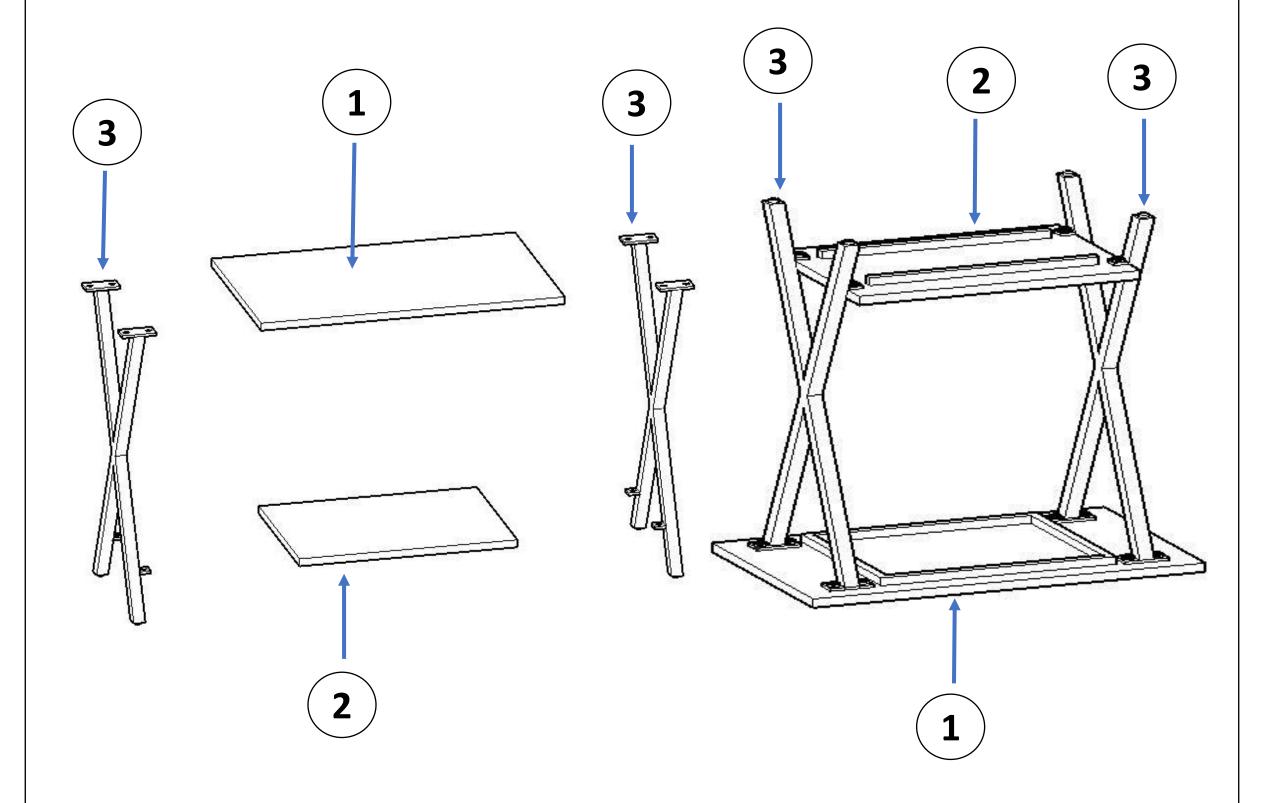

## **Part List – Bookcase**

Identifying the Hardware -Identify the hardware using the illustrations below.

www.boltonfurniture.com